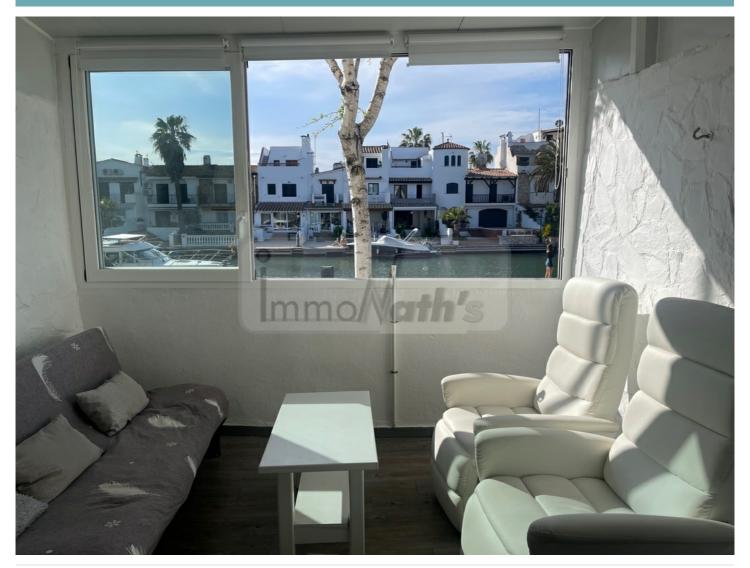

## Superb canal view flat with private parking in the centre of Empuriabrava as an option

REF. 1001

## 115 000 €

| Downtown distance | 200m  |
|-------------------|-------|
| Sea distance      | 500m  |
| Bedrooms          | 1     |
| Bathrooms         | 1     |
| Living area       | 35 m² |

| Property tax           | 280 €            |
|------------------------|------------------|
| Co-Ownership fees      | 500 €            |
| Year of construction   | 1985             |
| Original price         | 135000 €         |
| Parking                | ✓                |
| Semi-furnished         | ✓                |
| Kitchen type           | American kitchen |
| City                   | Empuriabrava     |
| View                   | Canal            |
| Situation / Exposition | Southwest        |
| Featured               | Exclusive        |